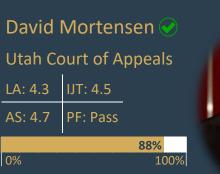

## APPELLATE

| John Pearce 🥑      |                          |  |
|--------------------|--------------------------|--|
| Utah Supreme Court |                          |  |
| LA: 4.5            | IJT: 4.7                 |  |
| AS: 4.7            | PF: Pass                 |  |
|                    | <mark>96%</mark><br>100% |  |
| 0%                 | 100%                     |  |

Michele Christiansen Forster S Utah Court of Appeals LA: 4.4 UJT: 4.8 AS: 4.6 PF: Pass

Diana Hagen Utah Court of Appeals LA: 4.6 IJT: 4.9 AS: 4.8 PF: Pass

93%

100%

Ryan Harris Utah Court of Appeals LA: 4.2 IJT: 4.5 AS: 4.6 PF: Pass