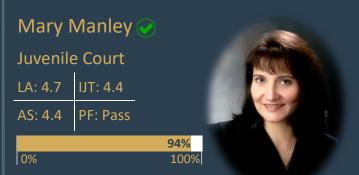

PF Procedural Fairness

Craig Bunnell

LA: 4.5 IJT: 4.7

0%

AS: 4.8 PF: Pass

96% 100%

Printer friendly version