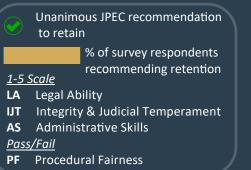

to retain

Legal Ability

Administrative Skills

**Procedural Fairness** 

<u>1-5 Scale</u> LA Lega

IJΤ

**AS** Adn <u>Pass/Fail</u> **PF** Proc

Unanimous JPEC recommendation

Integrity & Judicial Temperament

% of survey respondents recommending retention

| Gregory Orme 🥪        |          |  |
|-----------------------|----------|--|
| Utah Court of Appeals |          |  |
| LA: 4.4               | IJT: 4.6 |  |
| AS: 4.6               | PF: Pass |  |
|                       | 91%      |  |
| 0%                    | 100%     |  |