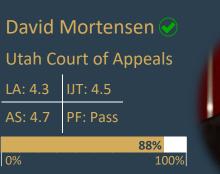

|
| 0%             |          | <mark>98%</mark><br>100% |



For more info visit judges.utah.govJPEC 2020 Evaluation Results • Fourth District Judges •



## APPELLATE



| John Pearce 🥑      |                          |  |
|--------------------|--------------------------|--|
| Utah Supreme Court |                          |  |
| LA: 4.5 IJT: 4.7   |                          |  |
| AS: 4.7            | PF: Pass                 |  |
|                    | <mark>96%</mark><br>100% |  |
| 0% 100%            |                          |  |



Michele Christiansen Forster S Utah Court of Appeals LA: 4.4 UJT: 4.8 AS: 4.6 PF: Pass



Diana Hagen Utah Court of Appeals LA: 4.6 IJT: 4.9 AS: 4.8 PF: Pass

93%

100%

Ryan Harris Utah Court of Appeals LA: 4.2 IJT: 4.5 AS: 4.6 PF: Pass



to retain

Legal Ability

Administrative Skills

**Procedural Fairness** 

<u>1-5 Scale</u> LA Lega

IJΤ

**AS** Adn <u>Pass/Fail</u> **PF** Proc

Unanimous JPEC recommendation

Integrity & Judicial Temperament

% of survey respondents recommending retention

| Gregory Orme 🥪        |          |  |
|-----------------------|----------|--|
| Utah Court of Appeals |          |  |
| LA: 4.4               | IJT: 4.6 |  |
| AS: 4.6               | PF: Pass |  |
|                       | 91%      |  |
| 0%                    | 100%     |  |



Jill Pohlman Utah Court of Appeals LA: 4.6 IJT: 4.8 AS: 4.8 PF: Pass 100% 100%



For more info visit judges.utah.govJPEC 2020 Evaluation Results • Appellate Judges •