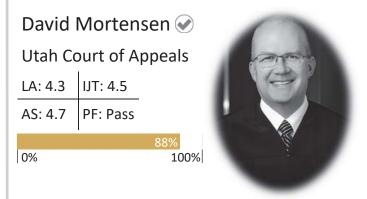

## APPELLATE

| John Pearce 🖌      |             |  |  |  |
|--------------------|-------------|--|--|--|
| Utah Supreme Court |             |  |  |  |
| LA: 4.5            |             |  |  |  |
| AS: 4.7            | PF: Pass    |  |  |  |
|                    | 96%<br>100% |  |  |  |
| 0%                 | 100%        |  |  |  |

Michele Christiansen Forster Utah Court of Appeals LA: 4.4 IJT: 4.8 AS: 4.6 PF: Pass

Diana Hagen Utah Court of Appeals LA: 4.6 IJT: 4.9 AS: 4.8 PF: Pass 93% 100%

Ryan Harris Utah Court of Appeals LA: 4.2 |JT: 4.5 AS: 4.6 |PF: Pass 81% 0% 100%|