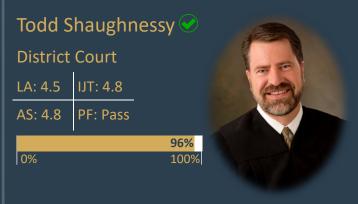

0% |
| 0%              |          | 100%                     |



| Kent H   | olmberg 📀 |
|----------|-----------|
| District | Court     |
| LA: 4.4  | IJT: 4.7  |
| AS: 4.8  | PF: Pass  |
|          | 96%       |
| 0%       | 100       |



| Elizabeth Hruby-<br>Mills 🥑 |          |     |
|-----------------------------|----------|-----|
| District                    | Court    |     |
| LA: 4.2                     | IJT: 4.6 |     |
| AS: 4.6                     | PF: Pass |     |
|                             |          | 88% |

0%



| Keith Kelly 🕑 |          |      |
|---------------|----------|------|
| District      | Court    |      |
| LA: 4.5       | IJT: 4.6 |      |
| AS: 4.5       | PF: Pass |      |
|               |          | 90%  |
| 0%            |          | 100% |









For more info visit judges.utah.gov
JPEC 2020 Evaluation Results • Third District Judges •

100%



## THIRD DISTRICT - SALT LAKE COUNTY



| Steven Beck 🥑  |          |                          |
|----------------|----------|--------------------------|
| Juvenile Court |          |                          |
| LA: 4.7        | IJT: 4.8 |                          |
| AS: 4.9        | PF: Pass |                          |
|                |          | <mark>98%</mark><br>100% |
| 0%             |          | 100%                     |



| Susan Eisenman 🥑 |          |  |
|------------------|----------|--|
| Juvenile Court   |          |  |
| LA: 4.8          | IJT: 4.6 |  |
| AS: 4.6          | PF: Pass |  |
|                  | 88%      |  |
| 0%               | 100%     |  |



| Mi