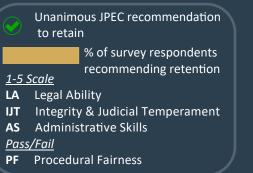

to retain

Legal Ability

Administrative Skills

**Procedural Fairness** 

<u>1-5 Scale</u> LA Lega

IJΤ

**AS** Adn <u>Pass/Fail</u> **PF** Proc

Unanimous JPEC recommendation

Integrity & Judicial Temperament

% of survey respondents recommending retention

| Gregory Orme 🥪        |          |  |
|-----------------------|----------|--|
| Utah Court of Appeals |          |  |
| LA: 4.4               | IJT: 4.6 |  |
| AS: 4.6               | PF: Pass |  |
|                       | 91%      |  |
| 0%                    | 100%     |  |