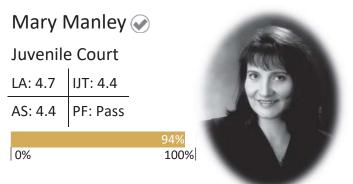

## SEVENTH DISTRICT - SAN JUAN

| Craig Bunnell 🥪 |          |             |  |
|-----------------|----------|-------------|--|
| Juvenile Court  |          |             |  |
| LA: 4.5         | IJT: 4.7 |             |  |
| AS: 4.8         | PF: Pass |             |  |
|                 | •        | 96%         |  |
| 0%              |          | 96%<br>100% |  |