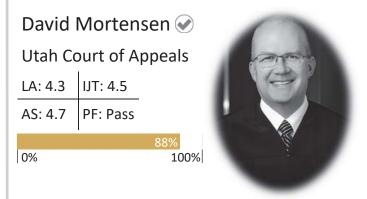

### APPELLATE

| John Pearce 🖌      |             |
|--------------------|-------------|
| Utah Supreme Court |             |
| LA: 4.5            |             |
| AS: 4.7            | PF: Pass    |
|                    | 96%<br>100% |
| 0%                 | 100%        |