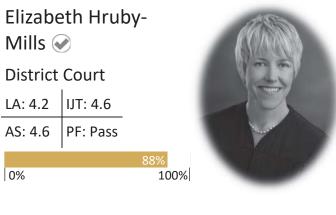

| Elizabeth Hruby-<br>Mills 🕢 |          |             |
|-----------------------------|----------|-------------|
| District                    | Court    |             |
| LA: 4.2                     | IJT: 4.6 |             |
| AS: 4.6                     | PF: Pass |             |
| 0%                          |          | 88%<br>100% |