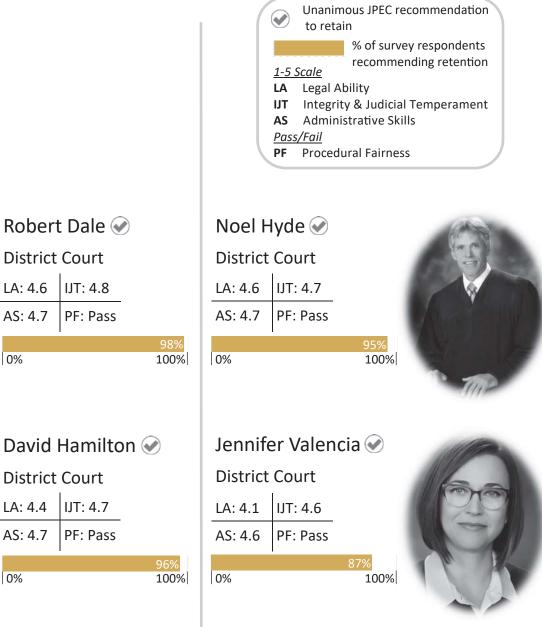

### SECOND DISTRICT - WEBER

| Rober    | Robert Dale 🔗 |             |  |  |
|----------|---------------|-------------|--|--|
| District | Court         |             |  |  |
|          | IJT: 4.8      |             |  |  |
| AS: 4.7  | PF: Pass      |             |  |  |
|          | •             | 98%         |  |  |
| 0%       |               | 98%<br>100% |  |  |

| David Hamilton 🕑 |          |             |
|------------------|----------|-------------|
| District Court   |          |             |
| LA: 4.4          | IJT: 4.7 |             |
| AS: 4.7          | PF: Pass |             |
|                  |          | 96%<br>100% |
| 0%               |          | 100%        |

Michelle Heward Juvenile Court LA: 4.6 IJT: 4.8 AS: 4.8 PF: Pass

| Noel Hyde 🔗    |          |             |  |
|----------------|----------|-------------|--|
| District Court |          |             |  |
| LA: 4.6        | IJT: 4.7 |             |  |
| AS: 4.7        | PF: Pass |             |  |
|                | <u>!</u> | 95%         |  |
| 0%             |          | 95%<br>100% |  |
|                |          |             |  |