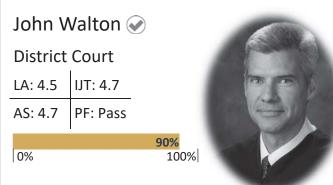

CT - WASATCH





Robert Lunnen 🐼 **District Court** LA: 4.2 IJT: 4.7 AS: 4.6 PF: Pass

0%



Kraig Powell 🔗 **District Court** LA: 4.2 IJT: 4.6 AS: 4.6 PF: Pass

0%

100%

100%



Randy Birch 🕑 Justice Court - Midlevel Heber PF: Pass

Justice court judges who receive a mid-level evaluation are required to meet five minimum performance standards. In interviews with court-users, Judge Birch receives positive reviews from nearly all respondents.\*







#### FIFTH DISTRICT - BEAVER





| Matthew Bell 🔗 |          |             |
|----------------|----------|-------------|
| District Court |          |             |
| LA: 4.6        | IJT: 4.9 |             |
| AS: 4.9        | PF: Pass |             |
|                | -<br>    | 98%         |
| 0%             |          | 98%<br>100% |





#### FIFTH DISTRICT - IRON





| Matthew Bell 🔗 |          |             |
|----------------|----------|-------------|
| District Court |          |             |
| LA: 4.6        | IJT: 4.9 |             |
| AS: 4.9        | PF: Pass |             |
|                | •        | 98%         |
| 0%             |          | 98%<br>100% |





#### FIFTH DISTRICT - WASHINGTON

100%

90% 100%





#### Matthew Bell 🔗

District Court LA: 4.6 IJT: 4.9 AS: 4.9 PF: Pass

0%

0%



#### John Walton District Court LA: 4.5 IJT: 4.7 AS: 4.7 PF: Pass

#### Thad Seegmiller 🔗

Justice Court - Midlevel Washington PF: Pass Justice court judges who receive a mid-level evaluation are required to meet five minimum performance standards. In interviews with court-users, Judge Seegmiller receives positive