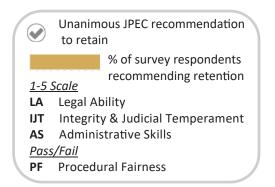

# THIRD DISTRICT - SALT LAKE COUNTY

| Steve   | n Beck 🔗 |             |
|---------|----------|-------------|
| Juvenil | e Court  |             |
| LA: 4.7 | IJT: 4.8 |             |
| AS: 4.9 | PF: Pass |             |
| 1       |          | 98%         |
| 0%      |          | 98%<br>100% |

| Susan   | Eisenma  | in 🔗 |
|---------|----------|------|
| Juvenil | e Court  |      |
| LA: 4.8 | IJT: 4.6 |      |
| AS: 4.6 | PF: Pass |      |
|         | •        | 88%  |
| 0%      |          | 100% |

#### **THIRD DISTRICT - SUMMIT**

|   | E | 7 |
|---|---|---|
|   |   |   |
| ١ |   |   |

Andrew Stone 🐼 **District Court** LA: 4.6 AS: 4.8 0%

0%

For more info visit judges.utah.gov • JPEC 2020 Evaluation Results • Third District Judges •

#### **THIRD DISTRICT - TOOELE COUNTY**

| Andrev   | <i>w</i> Stone |             |
|----------|----------------|-------------|
| District | Court          |             |
| LA: 4.6  |                |             |
| AS: 4.8  | PF: Pass       |             |
|          | •              | 93%<br>100% |
| 0%       |                | 100%        |

Steven Beck Juvenile Court LA: 4.7 IJT: 4.8 AS: 4.9 PF: Pass

0%

100%