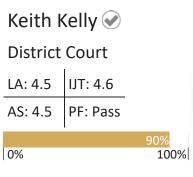

| Keith 🛛  | Kelly 🕑  |             |
|----------|----------|-------------|
| District | Court    |             |
| LA: 4.5  | IJT: 4.6 |             |
| AS: 4.5  | PF: Pass |             |
|          | •        | 90%<br>100% |
| 0%       |          | 100%        |