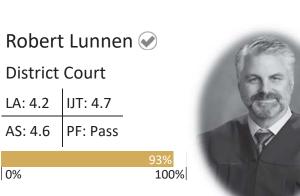

100%

| Jared Eld   | ridge <i></i> |      | Robert   | : Lunnen |    |
|-------------|---------------|------|----------|----------|----|
| District Co | urt           |      | District | Court    |    |
| LA: 4.2 IJT | : 4.6         |      | LA: 4.2  | IJT: 4.7 |    |
| AS: 4.7 PF  | : Pass        |      | AS: 4.6  | PF: Pass |    |
|             | 90            | %    |          | ·        | 93 |
| 0%          | :             | 100% | 0%       |          | 1  |
|             |               |      |          |          |    |