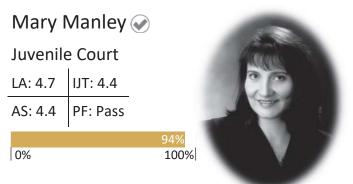

Craig Bunnell Juvenile Court LA: 4.5 IJT: 4.7 AS: 4.8 PF: Pass

Mary Manley Juvenile Court LA: 4.7 IJT: 4.4 AS: 4.4 PF: Pass

0%

100%