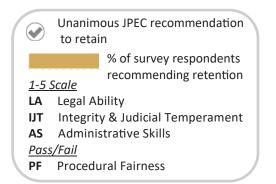

#### **THIRD DISTRICT - SUMMIT**

|   | E | 7 |
|---|---|---|
|   |   |   |
| ١ |   |   |

Andrew Stone 🐼 **District Court** LA: 4.6 AS: 4.8 0%

0%

For more info visit judges.utah.gov • JPEC 2020 Evaluation Results • Third District Judges •