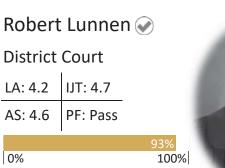

100%

| Jared Eld   | ridge <i></i> |      | Robert   | : Lunnen |    |
|-------------|---------------|------|----------|----------|----|
| District Co | urt           |      | District | Court    |    |
| LA: 4.2 IJT | : 4.6         |      | LA: 4.2  | IJT: 4.7 |    |
| AS: 4.7 PF  | : Pass        |      | AS: 4.6  | PF: Pass |    |
|             | 90            | %    |          | ·        | 93 |
| 0%          | :             | 100% | 0%       |          | 1  |
|             |               |      |          |          |    |