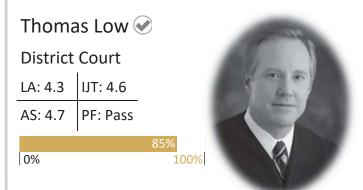

PF: Pass

100%

| Thomas Low 🕢     |             | Doug Nielser |          |
|------------------|-------------|--------------|----------|
| District Court   |             | Juvenile     | e Court  |
| LA: 4.3 IJT: 4.6 |             | LA: 4.6      | IJT: 4.8 |
| AS: 4.7 PF: Pass |             | AS: 4.8      | PF: Pass |
|                  | 85%         |              |          |
| 0%               | 85%<br>100% | 0%           |          |