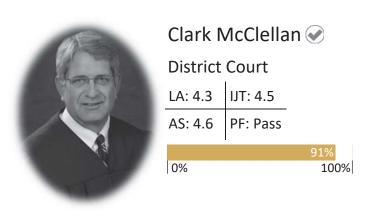

### THIRD DISTRICT - SALT LAKE COUNTY

| Matthew Bates 🔗 |          |             |  |
|-----------------|----------|-------------|--|
| District        | Court    |             |  |
| LA: 4.6         |          |             |  |
| AS: 4.6         | PF: Pass |             |  |
|                 |          | 93%         |  |
| 0%              |          | 93%<br>100% |  |

#### **THIRD DISTRICT - SUMMIT**

| Matthew Bates 🔗 |          |             |   |
|-----------------|----------|-------------|---|
| District Court  |          |             |   |
| LA: 4.4         | IJT: 4.6 |             |   |
| AS: 4.6         | PF: Pass |             | _ |
| 0%              |          | 93%<br>100% |   |

### **THIRD DISTRICT - TOOELE COUNTY**

| Matthew Bates 📎 |          |             |  |
|-----------------|----------|-------------|--|
| District Court  |          |             |  |
| LA: 4.4         |          |             |  |
| AS: 4.6         | PF: Pass |             |  |
|                 | •        | 96%<br>100% |  |
| 0%              |          | 100%        |  |