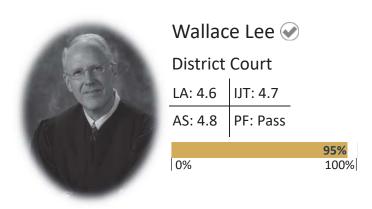

### SIXTH DISTRICT - KANE

Wallace Lee District Court LA: 4.6 IJT: 4.7 AS: 4.8 PF: Pass

0%

Gary Owens 🐼

Justice Court - Basic

Garfield County

Justice court judges who receive a basic evaluation are required to meet four minimum performance standards.\*