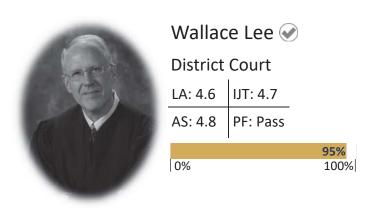

#### SIXTH DISTRICT - GARFIELD

Wallace Lee District Court LA: 4.6 IJT: 4.7 AS: 4.8 PF: Pass

0%

Gary Owens 🐼

Justice Court - Basic

Garfield County

Justice court judges who receive a basic evaluation are required to meet four minimum performance standards.\*