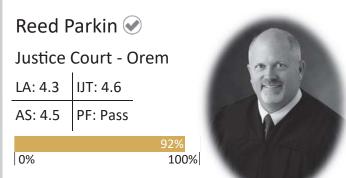

# FOURTH DISTRICT - JUAB

| James Brady 🐼  |          |             |  |  |
|----------------|----------|-------------|--|--|
| District Court |          |             |  |  |
| LA: 4.2        | IJT: 4.6 |             |  |  |
| AS: 4.7        | PF: Pass |             |  |  |
|                |          | 92%         |  |  |
| 0%             |          | 92%<br>100% |  |  |

| Jared Eldridge 🔗 |             |  |  |  |
|------------------|-------------|--|--|--|
| District         | Court       |  |  |  |
| LA: 4.2          | IJT: 4.6    |  |  |  |
| AS: 4.7          | PF: Pass    |  |  |  |
| 0%               | 90%<br>100% |  |  |  |
| 10,0             |             |  |  |  |

| Antho    | ny Howell |      | Kraig F  | Powell 🕑  | )    | 10  |
|----------|-----------|------|----------|-----------|------|-----|
| District | Court     |      | District | Court     |      | 6   |
| LA: 4.6  | IJT: 4.7  |      | LA: 4.2  | IJT: 4.6  |      | R   |
| AS: 4.8  | PF: Pass  |      | AS: 4.5  | PF: Pass  |      | -AN |
|          | •         | 93%  |          | •         | 90%  |     |
| 0%       |           | 100% | 0%       |           | 100% |     |
|          |           |      |          |           |      |     |
| Thoma    | as Low 🥪  |      | Doug l   | Nielsen 🔇 |      | 100 |

PF: Pass

100%

| Thomas Low 🕢     |             | Doug Nielser |          |
|------------------|-------------|--------------|----------|
| District Court   |             | Juvenile     | e Court  |
| LA: 4.3 IJT: 4.6 |             | LA: 4.6      | IJT: 4.8 |
| AS: 4.7 PF: Pass |             | AS: 4.8      | PF: Pass |
|                  | 85%         |              |          |
| 0%               | 85%<br>100% | 0%           |          |