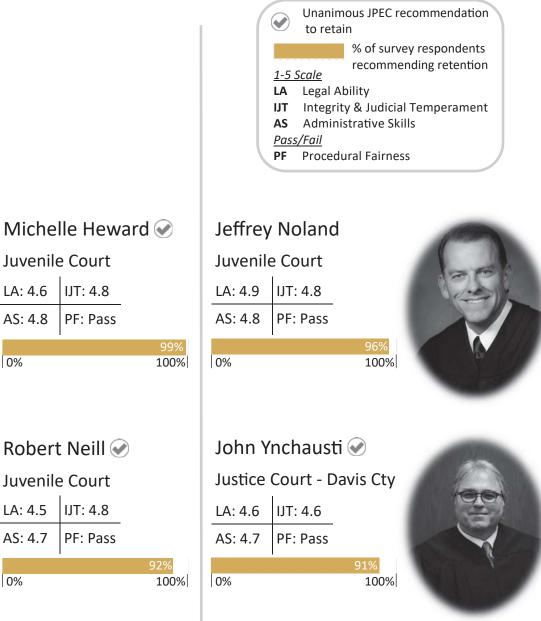

Michelle Heward 🔗

Juvenile Court LA: 4.6 IJT: 4.8 AS: 4.8 PF: Pass

0%

0%

Robert Neill Juvenile Court LA: 4.5 IJT: 4.8 AS: 4.7 PF: Pass Jeffrey Noland

Juvenile Court LA: 4.9 IJT: 4.8 AS: 4.8 PF: Pass

0%

96% 100%