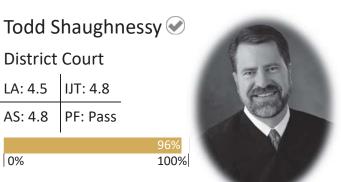

trict |          |             |
| LA: 4.4  |          |             |
| AS: 4.8  | PF: Pass |             |
|          | -        | 96%         |
| 0%       |          | 96%<br>100% |



| Elizabeth Hruby-<br>Mills 🕢 |          |             |
|-----------------------------|----------|-------------|
| District                    | Court    |             |
| LA: 4.2                     | IJT: 4.6 |             |
| AS: 4.6                     | PF: Pass |             |
| 0%                          |          | 88%<br>100% |



| Keith 🛛  | Kelly 🕑  |             |
|----------|----------|-------------|
| District | Court    |             |
| LA: 4.5  | IJT: 4.6 |             |
| AS: 4.5  | PF: Pass |             |
|          | •        | 90%<br>100% |
| 0%       |          | 100%        |







For more info visit judges.utah.gov
JPEC 2020 Evaluation Results • Third District Judges •



# THIRD DISTRICT - SALT LAKE COUNTY



| Steve   | n Beck 🔗 |             |
|---------|----------|-------------|
| Juvenil | e Court  |             |
| LA: 4.7 | IJT: 4.8 |             |
| AS: 4.9 | PF: Pass |             |
| 1       |          | 98%         |
| 0%      |          | 98%<br>100% |



| Susan   | Eisenma  | in 🔗 |
|---------|----------|------|
| Juvenil | e Court  |      |
| LA: 4.8 | IJT: 4.6 |      |
| AS: 4.6 | PF: Pass |      |
|         | •        | 88%  |
| 0%      |          | 100% |



| Micha   | el Boehm 🔗        |
|---------|-------------------|
| Justice | Court - S. Jordan |
| LA: 4.5 |                   |
| AS: 4.8 | PF: Pass          |
|         | 94%