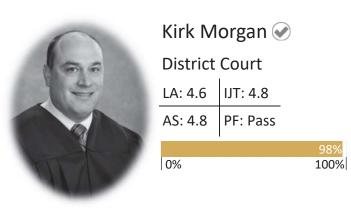

#### FIRST DISTRICT - CACHE

Kirk Morgan Juvenile Court LA: 4.6 IJT: 4.8 AS: 4.8 PF: Pass

0%