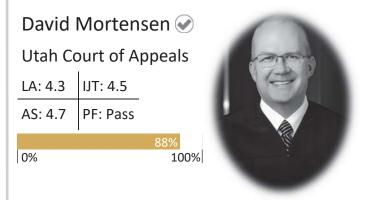

Jill Pohlman Utah Court of Appeals LA: 4.6 |JT: 4.8 AS: 4.8 |PF: Pass 100% 100%

JPPEC UTAH JUDICIAL PERFORMANCE EVALUATION COMMISSION

For more info visit judges.utah.gov
JPEC 2020 Evaluation Results • Appellate Judges •