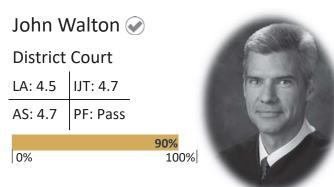

ds. In interviews with court-users, Judge Birch receives positive reviews from nearly all respondents.\*







#### FIFTH DISTRICT - BEAVER





| Matthew Bell 🔗 |          |             |
|----------------|----------|-------------|
| District Court |          |             |
| LA: 4.6        | IJT: 4.9 |             |
| AS: 4.9        | PF: Pass |             |
|                | -<br>    | 98%         |
| 0%             |          | 98%<br>100% |





#### FIFTH DISTRICT - IRON





| Matthew Bell 🔗 |          |             |
|----------------|----------|-------------|
| District Court |          |             |
| LA: 4.6        | IJT: 4.9 |             |
| AS: 4.9        | PF: Pass |             |
|                | •        | 98%         |
| 0%             |          | 98%<br>100% |





#### FIFTH DISTRICT - WASHINGTON

100%

90% 100%





#### Matthew Bell 🔗

District Court LA: 4.6 IJT: 4.9 AS: 4.9 PF: Pass

0%

0%



#### John Walton District Court LA: 4.5 IJT: 4.7 AS: 4.7 PF: Pass

#### Thad Seegmiller 🔗

Justice Court - Midlevel Washington PF: Pass Justice court judges who receive a mid-level evaluation are required to meet five minimum performance standards. In interviews with court-users, Judge Seegmiller receives positive reviews from nearly all respondents.\*



#### \*For more info visit judges.utah.gov • JPEC 2020 Evaluation Results • Fifth District Judges •



#### SIXTH DISTRICT - GARFIELD





Wallace Lee District Court LA: 4.6 IJT: 4.7 AS: 4.8 PF: Pass

0%

Gary Owens 🐼

Justice Court - Basic

Garfield County

Justice court judges who receive a basic eva