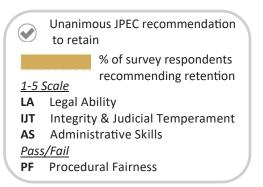

#### SECOND DISTRICT - MORGAN

100%

100%

Unanimous JPEC recommendation to retain
 % of survey respondents recommending retention
 <u>1-5 Scale</u>
 LA Legal Ability
 IJT Integrity & Judicial Temperament
 AS Administrative Skills
 <u>Pass/Fail</u>
 PF Procedural Fairness

#### SIXTH DISTRICT - SANPETE

Unanimous JPEC recommendation to retain % of survey respondents recommending retention 1-5 Scale LA Legal Ability IJT Integrity & Judicial Temperament Administrative Skills AS Pass/Fail PF **Procedural Fairness** 

#### SEVENTH DISTRICT - CARBON

Unanimous JPEC recommendation to retain
 % of survey respondents recommending retention
 <u>1-5 Scale</u>
 LA Legal Ability
 IJT Integrity & Judicial Temperament
 AS Administrative Skills
 <u>Pass/Fail</u>
 PF Procedural Fairness