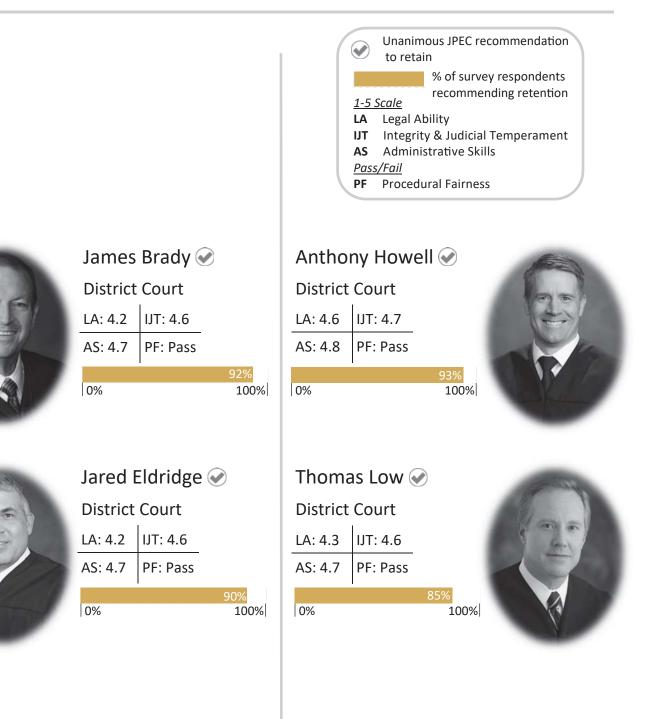

# FOURTH DISTRICT - JUAB

| James Brady 🐼  |          |             |  |  |
|----------------|----------|-------------|--|--|
| District Court |          |             |  |  |
| LA: 4.2        | IJT: 4.6 |             |  |  |
| AS: 4.7        | PF: Pass |             |  |  |
|                |          | 92%         |  |  |
| 0%             |          | 92%<br>100% |  |  |

| Jared Eldridge 🔗 |             |  |  |  |
|------------------|-------------|--|--|--|
| District         | Court       |  |  |  |
| LA: 4.2          | IJT: 4.6    |  |  |  |
| AS: 4.7          | PF: Pass    |  |  |  |
| 0%               | 90%<br>100% |  |  |  |
| 10,0             |             |  |  |  |

| Antho    | ny Howell |      | Kraig F  | Powell 🕑  | )    | 10  |
|----------|-----------|------|----------|-----------|------|-----|
| District | Court     |      | District | Court     |      | 6   |
| LA: 4.6  | IJT: 4.7  |      | LA: 4.2  | IJT: 4.6  |      | R   |
| AS: 4.8  | PF: Pass  |      | AS: 4.5  | PF: Pass  |      | -AN |
|          | •         | 93%  |          | •         | 90%  |     |
| 0%       |           | 100% | 0%       |           | 100% |     |
|          |           |      |          |           |      |     |
| Thoma    | as Low 🥪  |      | Doug l   | Nielsen 🔇 |      | 100 |

PF: Pass

100%

| Thomas Low 🕢     |             | Doug Nielser |          |
|------------------|-------------|--------------|----------|
| District Court   |             | Juvenile     | e Court  |
| LA: 4.3 IJT: 4.6 |             | LA: 4.6      | IJT: 4.8 |
| AS: 4.7 PF: Pass |             | AS: 4.8      | PF: Pass |
|                  | 85%         |              |          |
| 0%               | 85%<br>100% | 0%           |          |