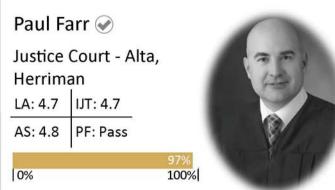

E COUNTY



| Steve   | n Beck 🔗 |             |
|---------|----------|-------------|
| Juvenil | e Court  |             |
| LA: 4.7 | IJT: 4.8 |             |
| AS: 4.9 | PF: Pass |             |
| 1       |          | 98%         |
| 0%      |          | 98%<br>100% |



| Susan   | Eisenma  | in 🔗 |
|---------|----------|------|
| Juvenil | e Court  |      |
| LA: 4.8 | IJT: 4.6 |      |
| AS: 4.6 | PF: Pass |      |
|         | •        | 88%  |
| 0%      |          | 100% |



| Micha   | el Boehm 🔗        |
|---------|-------------------|
| Justice | Court - S. Jordan |
| LA: 4.5 |                   |
| AS: 4.8 | PF: Pass          |
|         | 94%               |
| 0%      | 94%<br>100%       |



Augustus Chin Justice Court - Holladay LA: 4.6 |JT: 4.8 AS: 4.8 |PF: Pass 96% 100%













#### **THIRD DISTRICT - SUMMIT**





| Matthew Bates 🔗 |          |             |   |
|-----------------|----------|-------------|---|
| District Court  |          |             |   |
| LA: 4.4         | IJT: 4.6 |             |   |
| AS: 4.6         | PF: Pass |             | _ |
| 0%              |          | 93%<br>100% |   |



| Kent Holmberg 🔗 |          |             |
|-----------------|----------|-------------|
| District        | Court    |             |
| LA: 4.4         |          |             |
| AS: 4.8         | PF: Pass |             |
|                 | •        | 96%         |
| 0%              |          | 96%<br>100% |







For more info visit judges.utah.govJPEC 2020 Evaluation Results • Third District Judges •



#### **THIRD DISTRICT - SUMMIT**





|