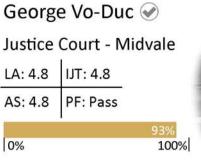

COUNTY



| Steve   | n Beck 🔗 |             |
|---------|----------|-------------|
| Juvenil | e Court  |             |
| LA: 4.7 | IJT: 4.8 |             |
| AS: 4.9 | PF: Pass |             |
| 1       |          | 98%         |
| 0%      |          | 98%<br>100% |



| Susan   | Eisenma  | in 🔗 |
|---------|----------|------|
| Juvenil | e Court  |      |
| LA: 4.8 | IJT: 4.6 |      |
| AS: 4.6 | PF: Pass |      |
|         | •        | 88%  |
| 0%      |          | 100% |



| Micha   | el Boehm 🔗        |
|---------|-------------------|
| Justice | Court - S. Jordan |
| LA: 4.5 |                   |
| AS: 4.8 | PF: Pass          |
|         | 94%               |
| 0%      | 94%<br>100%       |



Augustus Chin Justice Court - Holladay LA: 4.6 |JT: 4.8 AS: 4.8 |PF: Pass 96% 100%













#### **THIRD DISTRICT - SUMMIT**





| Matthew Bates 🔗 |          |             |   |
|-----------------|----------|-------------|---|
| District Court  |          |             |   |
| LA: 4.4         | IJT: 4.6 |             |   |
| AS: 4.6         | PF: Pass |             | _ |
| 0%              |          | 93%<br>100% |   |



| Kent Holmberg 🔗 |          |             |
|-----------------|----------|-------------|
| District        | Court    |             |
| LA: 4.4         |          |             |
| AS: 4.8         | PF: Pass |             |
|                 | •        | 96%         |
| 0%              |          | 96%<br>100% |







For more info visit judges.utah.govJPEC 2020 Evaluation Results • Third District Judges •



#### **THIRD DISTRICT - SUMMIT**





|