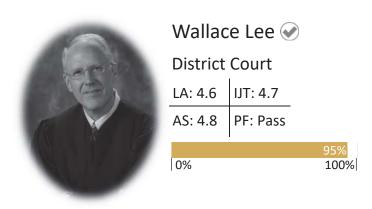

#### SIXTH DISTRICT - GARFIELD

Wallace Lee District Court LA: 4.6 IJT: 4.7 AS: 4.8 PF: Pass

0%

Gary Owens 🐼

Justice Court - Basic

Garfield County

Justice court judges who receive a basic evaluation are required to meet four minimum performance standards.\*

### SIXTH DISTRICT - KANE

Wallace Lee District Court LA: 4.6 IJT: 4.7 AS: 4.8 PF: Pass

0%

Gary Owens 🐼

Justice Court - Basic

Garfield County

Justice court judges who receive a basic evaluation are required to meet four minimum performance standards.\*

| Wallace Lee 🔗    |          |  |  |
|------------------|----------|--|--|
| District Court   |          |  |  |
| LA: 4.6  JT: 4.7 |          |  |  |
| AS: 4.8          | PF: Pass |  |  |
| 0%               |          |  |  |