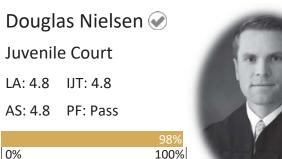

PF: Pass

100%

| Thomas Low 🕢     |             | Doug Nielser |          |
|------------------|-------------|--------------|----------|
| District Court   |             | Juvenile     | e Court  |
| LA: 4.3 IJT: 4.6 |             | LA: 4.6      | IJT: 4.8 |
| AS: 4.7 PF: Pass |             | AS: 4.8      | PF: Pass |
|                  | 85%         |              |          |
| 0%               | 85%<br>100% | 0%           |          |

100%

| Thomas Low 🐼   |          | Doug Nielsen 📎 |      |         |          |
|----------------|----------|----------------|------|---------|----------|
| District Court |          | Juvenile Court |      |         |          |
| LA: 4.3        | IJT: 4.6 |                |      | LA: 4.6 | IJT: 4.8 |
| AS: 4.7        | PF: Pass |                |      | AS: 4.8 | PF: Pass |
|                | •        | 85%            |      |         | •        |
| 0%             |          | 1              | LOO% | 0%      |          |

| Dougla   | as Nielse | n 🕢          |
|----------|-----------|--------------|
| Juvenile | e Court   |              |
| LA: 4.8  |           |              |
| AS: 4.8  | PF: Pass  |              |
|          |           | <b>0</b> ,2% |