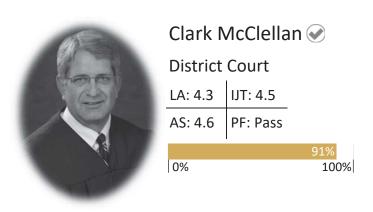

### THIRD DISTRICT - SALT LAKE COUNTY

| Matthew Bates 🔗 |          |             |  |
|-----------------|----------|-------------|--|
| District        | Court    |             |  |
| LA: 4.6         |          |             |  |
| AS: 4.6         | PF: Pass |             |  |
|                 |          | 93%         |  |
| 0%              |          | 93%<br>100% |  |

#### **THIRD DISTRICT - SUMMIT**

| Matthew Bates 🔗 |          |             |   |
|-----------------|----------|-------------|---|
| District Court  |          |             |   |
| LA: 4.4         | IJT: 4.6 |             |   |
| AS: 4.6         | PF: Pass |             | _ |
| 0%              |          | 93%<br>100% |   |

### **THIRD DISTRICT - TOOELE COUNTY**

| Matthew Bates 📎 |          |             |  |
|-----------------|----------|-------------|--|
| District Court  |          |             |  |
| LA: 4.4         |          |             |  |
| AS: 4.6         | PF: Pass |             |  |
|                 | •        | 96%<br>100% |  |
| 0%              |          | 100%        |  |