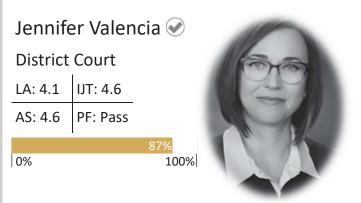

Michelle Heward Juvenile Court LA: 4.6 IJT: 4.8 AS: 4.8 PF: Pass

| Noel Hyde 🔗    |          |             |  |
|----------------|----------|-------------|--|
| District Court |          |             |  |
| LA: 4.6        | IJT: 4.7 |             |  |
| AS: 4.7        | PF: Pass |             |  |
|                | <u>!</u> | 95%         |  |
| 0%             |          | 95%<br>100% |  |
|                |          |             |  |