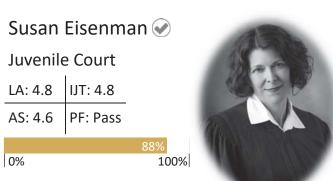

| Susan   | Eisenma  | in 🔗 |
|---------|----------|------|
| Juvenil | e Court  |      |
| LA: 4.8 | IJT: 4.6 |      |
| AS: 4.6 | PF: Pass |      |
|         | •        | 88%  |
| 0%      |          | 100% |