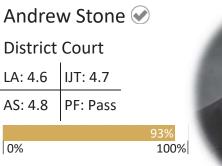

#### **THIRD DISTRICT - SUMMIT**

|   | E | 7 |
|---|---|---|
|   |   |   |
| ١ |   |   |

Andrew Stone 🐼 **District Court** LA: 4.6 AS: 4.8 0%

0%

For more info visit judges.utah.gov • JPEC 2020 Evaluation Results • Third District Judges •

#### **THIRD DISTRICT - TOOELE COUNTY**

| Andrev   | <i>w</i> Stone |             |
|----------|----------------|-------------|
| District | Court          |             |
| LA: 4.6  |                |             |
| AS: 4.8  | PF: Pass       |             |
|          | •              | 93%<br>100% |
| 0%       |                | 100%        |