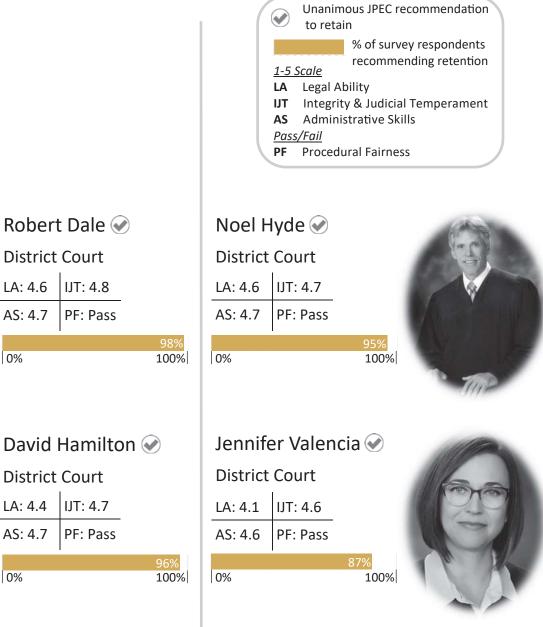

### SECOND DISTRICT - WEBER

| Rober    | Robert Dale 🔗 |             |  |  |
|----------|---------------|-------------|--|--|
| District | Court         |             |  |  |
|          | IJT: 4.8      |             |  |  |
| AS: 4.7  | PF: Pass      |             |  |  |
|          | •             | 98%         |  |  |
| 0%       |               | 98%<br>100% |  |  |

| David Hamilton 🕑 |          |             |
|------------------|----------|-------------|
| District Court   |          |             |
| LA: 4.4          | IJT: 4.7 |             |
| AS: 4.7          | PF: Pass |             |
|                  |          | 96%<br>100% |
| 0%               |          | 100%        |

Michelle Heward Juvenile Court LA: 4.6 IJT: 4.8 AS: 4.8 PF: Pass

| Noel Hyde 🔗    |          |             |  |
|----------------|----------|-------------|--|
| District Court |          |             |  |
| LA: 4.6        | IJT: 4.7 |             |  |
| AS: 4.7        | PF: Pass |             |  |
|                | <u>!</u> | 95%         |  |
| 0%             |          | 95%<br>100% |  |
|                |          |             |  |