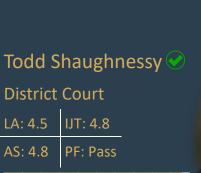

LA: 4.5 IJT: 4.6

**PF: Pass** 

AS: 4.5

0%

0%

Elizabeth Hruby-Mills District Court LA: 4.2 IJT: 4.6 AS: 4.6 PF: Pass 0% 100%

For more info visit judges.utah.gov
JPEC 2020 Evaluation Results • Third District Judges •