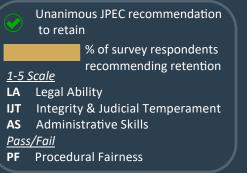

## **THIRD DISTRICT - TOOELE COUNTY**

Unanimous JPEC recommendation to retain

% of survey respondents recommending retention

<u>1-5 Scale</u> LA Legal Ability

**IJT** Integrity & Judicial Temperament

AS Administrative Skills

<u>Pass/Fail</u>

PF Procedural Fairness

| Andrev         | w Stone 🥪 |   |
|----------------|-----------|---|
| District Court |           |   |
| LA: 4.6        | IJT: 4.7  |   |
| AS: 4.8        | PF: Pass  |   |
|                | 93        | 3 |