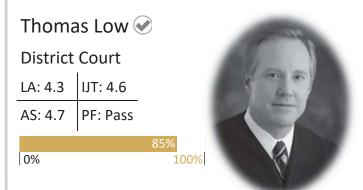

# UTAH COUNTY JUDGE Overview

## FOURTH DISTRICT - UTAH COUNTY



| James Brady 📀  |          |      |
|----------------|----------|------|
| District Court |          |      |
| LA: 4.2        |          |      |
| AS: 4.7        | PF: Pass |      |
|                | •        | 92%  |
| 0%             |          | 100% |







| Jared Eldridge 🔗 |          |  |
|------------------|----------|--|
| District Court   |          |  |
| LA: 4.2          |          |  |
| AS: 4.7          | PF: Pass |  |
|                  | 0.001    |  |

0%

100%



| Anthony Howell 🔗 |             |  |
|------------------|-------------|--|
| District Court   |             |  |
| LA: 4.6          | IJT: 4.7    |  |
| AS: 4.8          | PF: Pass    |  |
| 00/              | 93%<br>100% |  |
| 0%               | 100%        |  |
|                  |             |  |





\*For more info visit judges.utah.gov
JPEC 2020 Evaluation Results • Fourth District Judges •



## FOURTH DISTRICT - UTAH COUNTY



| Kraig Powell 🔗 |          |      |
|----------------|----------|------|
| District       | Court    |      |
| LA: 4.2        |