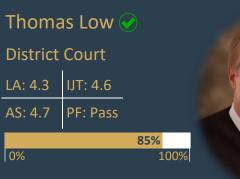

# FOURTH DISTRICT - WASATCH

Unanimous JPEC recommendation to retain

- % of survey respondents recommending retention
- <u>1-5 Scale</u>
- LA Legal Ability
- IJT Integrity & Judicial Temperament
- AS Administrative Skills
- <u>Pass/Fail</u>
- **PF** Procedural Fairness