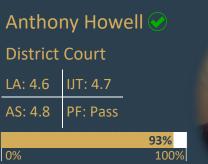

# FOURTH DISTRICT - WASATCH

Unanimous JPEC recommendation to retain

- % of survey respondents recommending retention
- <u>1-5 Scale</u>
- LA Legal Ability
- IJT Integrity & Judicial Temperament
- AS Administrative Skills
- <u>Pass/Fail</u>
- **PF** Procedural Fairness