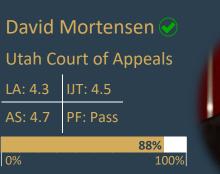

## APPELLATE

| John Pearce 🥑      |                          |  |
|--------------------|--------------------------|--|
| Utah Supreme Court |                          |  |
| LA: 4.5            | IJT: 4.7                 |  |
| AS: 4.7            | PF: Pass                 |  |
|                    | <mark>96%</mark><br>100% |  |
| 0%                 | 100%                     |  |

Michele Christiansen Forster S Utah Court of Appeals LA: 4.4 UJT: 4.8 AS: 4.6 PF: Pass

Diana Hagen Utah Court of Appeals LA: 4.6 IJT: 4.9 AS: 4.8 PF: Pass

93%

100%

Ryan Harris Utah Court of Appeals LA: 4.2 IJT: 4.5 AS: 4.6 PF: Pass

to retain

Legal Ability

Administrative Skills

**Procedural Fairness** 

<u>1-5 Scale</u> LA Lega

IJΤ

**AS** Adn <u>Pass/Fail</u> **PF** Proc

Unanimous JPEC recommendation

Integrity & Judicial Temperament

% of survey respondents recommending retention

| Gregory Orme 🥑 💦      |          |  |
|-----------------------|----------|--|
| Utah Court of Appeals |          |  |
| LA: 4.4               | IJT: 4.6 |  |
| AS: 4.6               | PF: Pass |  |
|                       | 91%      |  |
| 0%                    | 100%     |  |