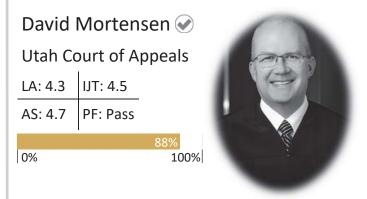

ation are required to meet five minimum performance standards. In interviews with court-users, Judge Seegmiller receives positive reviews from nearly all respondents.\*



\*For more info visit judges.utah.gov • JPEC 2020 Evaluation Results • Fifth District Judges •



## APPELLATE



| John Pearce 🖌      |             |
|--------------------|-------------|
| Utah Supreme Court |             |
| LA: 4.5            |             |
| AS: 4.7            | PF: Pass    |
|                    | 96%<br>100% |
| 0%                 | 100%        |



Michele Christiansen Forster Utah Court of Appeals LA: 4.4 IJT: 4.8 AS: 4.6 PF: Pass



Diana Hagen Utah Court of Appeals LA: 4.6 IJT: 4.9 AS: 4.8 PF: Pass 93% 100%



Ryan Harris Utah Court of Appeals LA: 4.2 |JT: 4.5 AS: 4.6 |PF: Pass 81% 0% 100%





Gregory Orme Utah Court of Appeals LA: 4.4 IJT: 4.6 AS: 4.6 PF: Pass 91% 0% 100%



Jill Pohlman Utah Court of Appeals LA: 4.6 |JT: 4.8 AS: 4.8 PF: Pass 100% 100%



UTAH JUDICIAL PERFORMANCE EVALUATION COMMISSION

For more info visit judges.utah.govJPEC 2020 Evaluation Results • Appellate Judges •